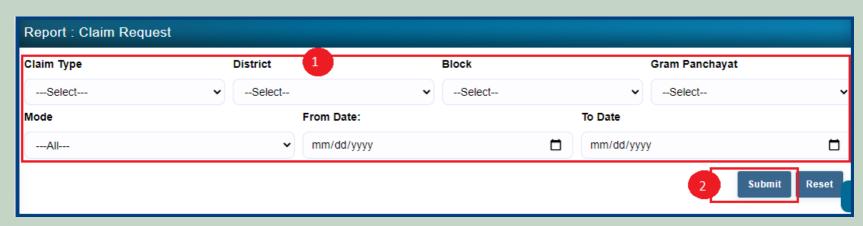

6. Select Claim Type, District, Block, Gram Panchayat, Village, Mode, From Date and To Date and Click on the **Submit** button.