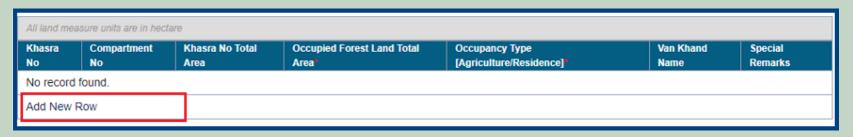

13. Select minimum two types of evidence and upload document files.

14. If there are any other comments by the applicants then enter.

15. Click 'Add New Line' to Enter Latitude and Longitude.

16. Click 'Add New Line' to Enter Khasra No, Compartment No, Khasra No Total Area, Occupied Forest Land Total Area, Occupancy Type [Agriculture/Residence], Van Khand Name and Special Remarks.

14. If there are any other comments by the applicants then enter.

15. Click 'Add New Line' to Enter Latitude and Longitude.

16. Click 'Add New Line' to Enter Khasra No, Compartment No, Khasra No Total Area, Occupied Forest Land Total Area, Occupancy Type [Agriculture/Residence], Van Khand Name and Special Remarks