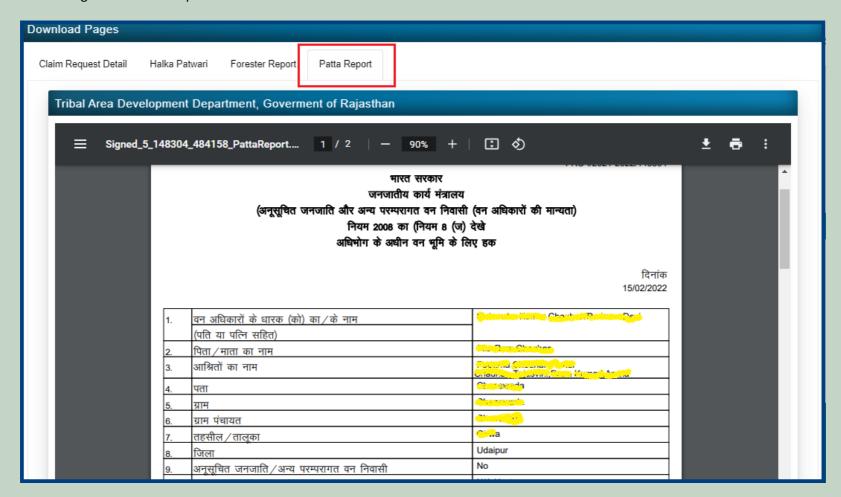

| RequestSummaryReport_2_1_2022.pdf | View<br>Attachment |  |
| Evidence in support : | 3   | Citizen Land Picture                                                        | Test Report.pdf                   | View<br>Attachment |  |
|                       | 4   | FRC Committee Report                                                        | RequestSummaryReport_2_1_2022.pdf | View<br>Attachment |  |
|                       | 5   | Gram Sabha Sankalp Document                                                 | RequestSummaryReport_2_1_2022.pdf | View<br>Attachment |  |

#### 12. Download applied Claim Request Details form.



#### 13. View generate Halka Patwari Report.





#### 14. View genterat Forest Report.



#### 15. View generate Patta Report





## How to Generate Digital sign

- 1. Open this link on web browser http://fra.rajasthan.gov.in/
- 2. Click on Apply For FRA Act.









5. Click Claim List on dashboard menu links.



6. Click on 'Action' for perform action on application.

| orest Rights Act (FRA): Application for Action |                                              |                             |                                                            |                       |                                      |                 |
|------------------------------------------------|----------------------------------------------|-----------------------------|------------------------------------------------------------|-----------------------|--------------------------------------|-----------------|
| Pending Re