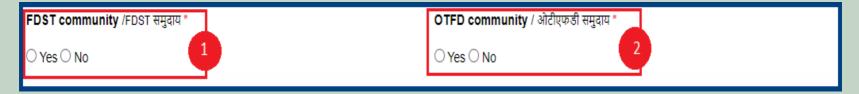

5. Click Add Claim (Approved Cases) on dashboard menu links.

6. Select Community Claim Type and enter Date of Claim.

7. Applicants select District, Tehsil, Block, Gram Panchayat and Village.

8. Select 'Yes' if the applicant is a Forest Dweller Scheduled Tribe or Other Traditional Forest Dweller otherwise select 'No'.