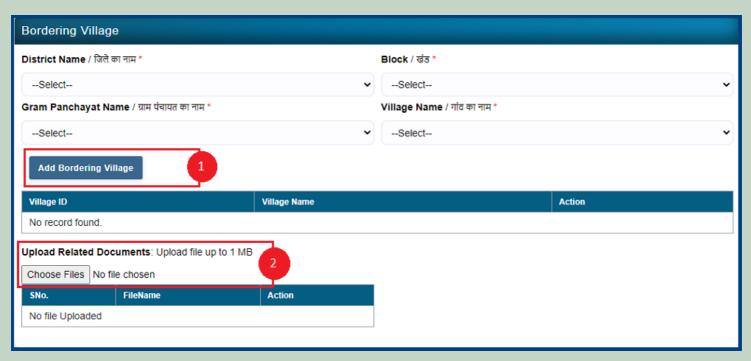

11. Upload Khasra/Compartment No Evidence by Entering the Khasra No and Compartment No.

12. Select the bordering village and click on 'Add Border Village' and Upload Related Documents.

13. Select minimum two types of evidence and upload document files.