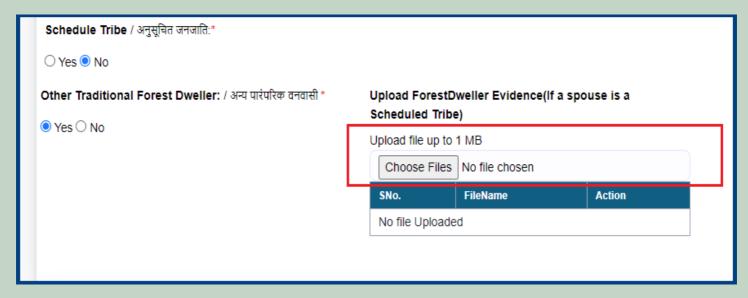

10. If an applicant is a Traditional Forest Dweller then select 'Yes' and upload evidence otherwise select 'No'.

11. If the applicants have Janadhar ID available then enter the details through Janadhar ID otherwise Enter the details of the applicants or members of the Gram Sabha and click on 'Add Member Details' and Upload the Evidence of the members (Aadhaar Card, Ration Card, Voter ID card).