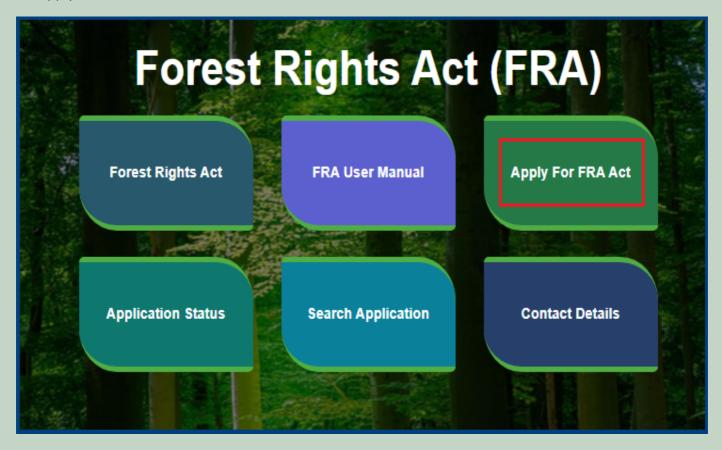

### District Forest Officer Action on Claim form.

- 1. Open this link on web browser <a href="http://fra.rajasthan.gov.in/">http://fra.rajasthan.gov.in/</a>
- 2. Click on Apply For FRA Act .

5. Click Claim List on dashboard menu links.

## How to Generate Digital sign

- 1. Open this link on web browser http://fra.rajasthan.gov.in/
- 2. Click on Apply For FRA Act.

5. Click Claim List on dashboard menu links.

6. Click on 'Action' for perform action on application.

## 3. How to Add Claim Form (Approved Cases) for Individual Forest Rights.

- 1. Open this link on web browser <a href="http://fra.rajasthan.gov.in/">http://fra.rajasthan.gov.in/</a>
- 2. Click on Apply For FRA Act.

## 4. How to Add Claim Form (Approved Cases) for Community Forest Rights.

- 1. Open this link on web browser <a href="http://fra.rajasthan.gov.in/">http://fra.rajasthan.gov.in/</a>
- 2. Click on Apply For FRA Act.

## FRA Registration And Role Mapping.

- 1. Open this link on web browser <a href="http://fra.rajasthan.gov.in/">http://fra.rajasthan.gov.in/</a>
- 2. Click on Apply For FRA Act.

5. Click on the FRA Registration and Role Mapping.

## 5. Claim Request Report.

- 1. Open this link on web browser <a href="http://fra.rajasthan.gov.in/">http://fra.rajasthan.gov.in/</a>
- 2. Click on Apply For FRA Act.

5. Click on the Claim Request Report.

## 7. Claim Request Report Summary.

- 1. Open this link on web browser <a href="http://fra.rajasthan.gov.in/">http://fra.rajasthan.gov.in/</a>
- 2. Click on Apply For FRA Act.

5. Click on the Claim Request Summary Report.