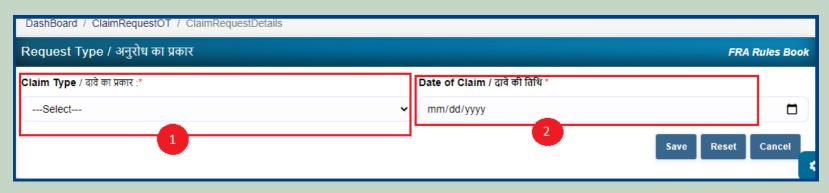

5. Click Add Claim (Approved Cases) on dashboard menu links.

6. Select Community Claim Type and enter Date of Claim.

7. Applicants select District, Tehsil, Block, Gram Panchayat and Village.

8. Select 'Yes' if the applicant is a Forest Dweller Scheduled Tribe or Other Traditional Forest Dweller otherwise select 'No'.