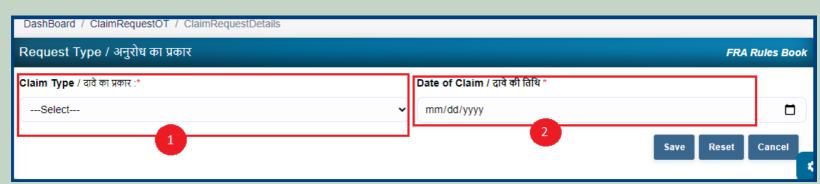

3. Click on the APPLY FOR FRA.

5. Click Add Claim (Approved Cases) on dashboard menu links.

6. Select **Individual** Claim Type and enter **Date of Claim**.

7. If the applicant have JANAADHAR ID then enter JANAADHAR ID and click on 'Get Details' button otherwise for application enter Name, Father Name, Gender, Spouse Name (If any), E-mail, Mobile Number and click on 'Add Claimant Details'.