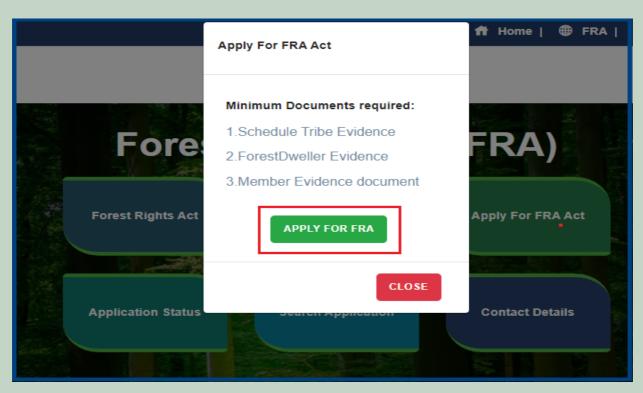

### District Forest Officer Action on Claim form.

- 1. Open this link on web browser <a href="http://fra.rajasthan.gov.in/">http://fra.rajasthan.gov.in/</a>
- 2. Click on Apply For FRA Act .

5. Click Claim List on dashboard menu links.

## 3. How to Add Claim Form (Approved Cases) for Individual Forest Rights.

- 1. Open this link on web browser <a href="http://fra.rajasthan.gov.in/">http://fra.rajasthan.gov.in/</a>
- 2. Click on Apply For FRA Act.

## 4. How to Add Claim Form (Approved Cases) for Community Forest Rights.

- 1. Open this link on web browser <a href="http://fra.rajasthan.gov.in/">http://fra.rajasthan.gov.in/</a>
- 2. Click on Apply For FRA Act.

## FRA Registration And Role Mapping.

- 1. Open this link on web browser <a href="http://fra.rajasthan.gov.in/">http://fra.rajasthan.gov.in/</a>
- 2. Click on Apply For FRA Act.

5. Click on the FRA Registration and Role Mapping.

## 5. Claim Request Report.

- 1. Open this link on web browser <a href="http://fra.rajasthan.gov.in/">http://fra.rajasthan.gov.in/</a>
- 2. Click on Apply For FRA Act.

5. Click on the Claim Request Report.

## 7. Claim Request Report Summary.

- 1. Open this link on web browser <a href="http://fra.rajasthan.gov.in/">http://fra.rajasthan.gov.in/</a>
- 2. Click on Apply For FRA Act.

5. Click on the Claim Request Summary Report.