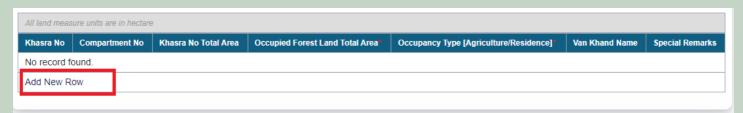

13. Select minimum two types of evidence and upload document files.

14. If there are any other comments by the applicants then enter.

15. Click 'Add New Line' to Enter Latitude and Longitude.

16. Click 'Add New Line' to Enter Khasra No, Compartment No, Khasra No Total Area, Occupied Forest Land Total Area, Occupancy Type [Agriculture/Residence], Van Khand Name and Special Remarks.