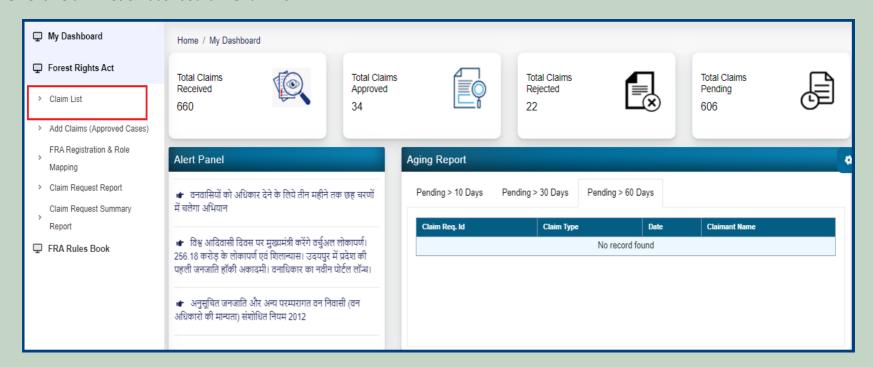

### District Forest Officer Action on Claim form.

- 1. Open this link on web browser <a href="http://fra.rajasthan.gov.in/">http://fra.rajasthan.gov.in/</a>
- 2. Click on Apply For FRA Act .

5. Click Claim List on dashboard menu links.