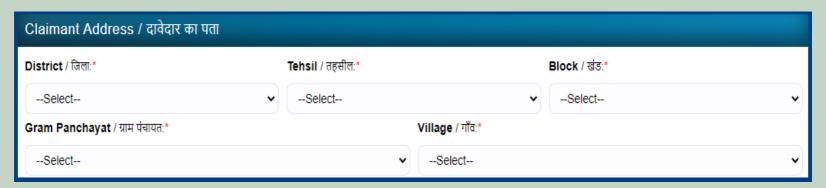

8. Applicants select District, Tehsil, Block, Gram Panchayat and Village.

9. If the applicant belongs to the Scheduled Tribe then select 'Yes' and upload the caste certificate or Jamabandi (as evidence) otherwise select 'No'.