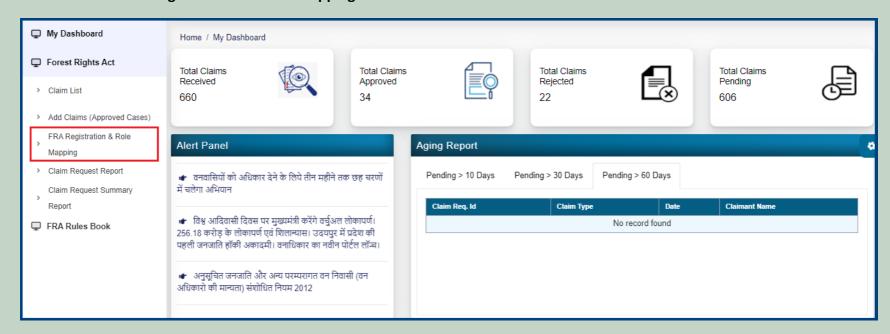

## FRA Registration And Role Mapping.

- 1. Open this link on web browser <a href="http://fra.rajasthan.gov.in/">http://fra.rajasthan.gov.in/</a>
- 2. Click on Apply For FRA Act.

5. Click on the FRA Registration and Role Mapping.