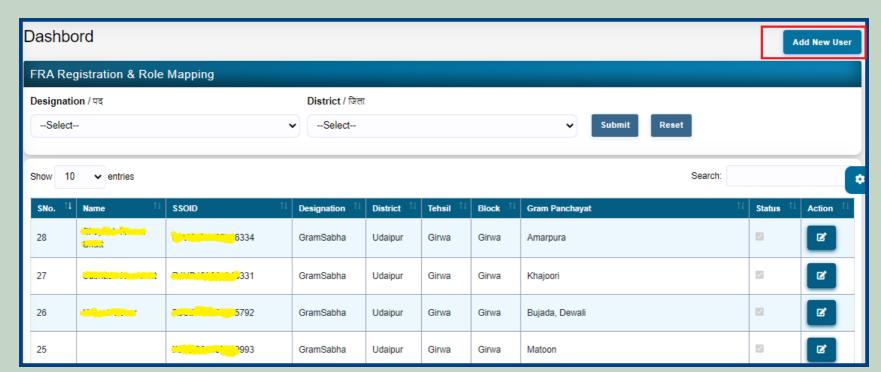

## FRA Registration And Role Mapping.

- 1. Open this link on web browser <a href="http://fra.rajasthan.gov.in/">http://fra.rajasthan.gov.in/</a>
- 2. Click on Apply For FRA Act.

5. Click on the FRA Registration and Role Mapping.

6. Add New user.

7. Enter SSO ID and Select Role, District, Tehsil, Block, Gram Panchayat, Village and FRA Permission and click on the **Submit** button.

8. Filter Designation list by District. Select Designation and District and click on **Submit** button