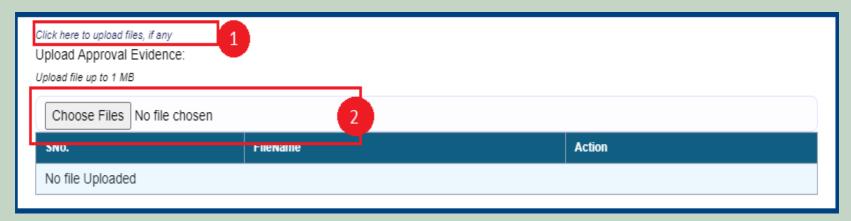

7. If have other Approval Evidence files then click on 'Click here to upload files, if any' and upload files.

8. Select an Action from the option (Recommended) and enter Remark and click on 'Submit' button.