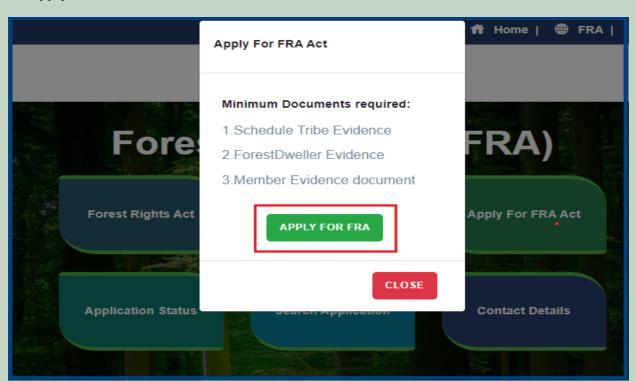

### District Forest Officer Action on Claim form.

- 1. Open this link on web browser <a href="http://fra.rajasthan.gov.in/">http://fra.rajasthan.gov.in/</a>
- 2. Click on Apply For FRA Act .

5. Click Claim List on dashboard menu links.

## How to Generate Digital sign

- 1. Open this link on web browser http://fra.rajasthan.gov.in/
- 2. Click on Apply For FRA Act.

5. Click Claim List on dashboard menu links.

6. Click on 'Action' for perform action on application.

## 3. How to Add Claim Form (Approved Cases) for Individual Forest Rights.

- 1. Open this link on web browser <a href="http://fra.rajasthan.gov.in/">http://fra.rajasthan.gov.in/</a>
- 2. Click on Apply For FRA Act.

## 4. How to Add Claim Form (Approved Cases) for Community Forest Rights.

- 1. Open this link on web browser <a href="http://fra.rajasthan.gov.in/">http://fra.rajasthan.gov.in/</a>
- 2. Click on Apply For FRA Act.

## FRA Registration And Role Mapping.

- 1. Open this link on web browser <a href="http://fra.rajasthan.gov.in/">http://fra.rajasthan.gov.in/</a>
- 2. Click on Apply For FRA Act.

5. Click on the FRA Registration and Role Mapping.

## 5. Claim Request Report.

- 1. Open this link on web browser <a href="http://fra.rajasthan.gov.in/">http://fra.rajasthan.gov.in/</a>
- 2. Click on Apply For FRA Act.

5. Click on the Claim Request Report.

## 7. Claim Request Report Summary.

- 1. Open this link on web browser <a href="http://fra.rajasthan.gov.in/">http://fra.rajasthan.gov.in/</a>
- 2. Click on Apply For FRA Act.

5. Click on the Claim Request Summary Report.