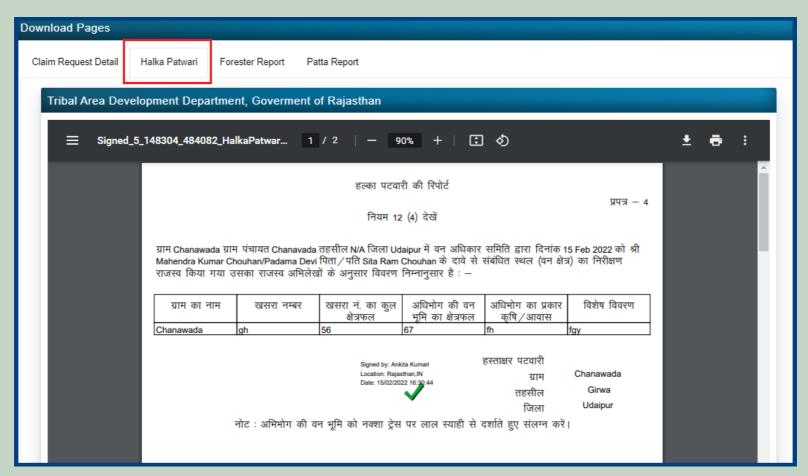

Attachment |  |
|                       | 2   | Statement of elders                                                         | RequestSummaryReport_2_1_2022.pdf | View<br>Attachment |  |
| Evidence in support : | 3   | Citizen Land Picture                                                        | Test Report.pdf                   | View<br>Attachment |  |
|                       | 4   | FRC Committee Report                                                        | RequestSummaryReport_2_1_2022.pdf | View<br>Attachment |  |
|                       | 5   | Gram Sabha Sankalp Document                                                 | RequestSummaryReport_2_1_2022.pdf | View<br>Attachment |  |

#### 12. Download applied Claim Request Details form.



#### 13. View generate Halka Patwari Report.





#### 14. View genterat Forest Report.



#### 15. View generate Patta Report





## How to Generate Digital sign

- 1. Open this link on web browser http://fra.rajasthan.gov.in/
- 2. Click on Apply For FRA Act.









5. Click Claim List on dashboard menu links.



6. Click on 'Action' for perform action on application.

| orest Rights Act (FRA): Application for Action |                                              |                             |                                                            |                       |                                      |                 |
|------------------------------------------------|----------------------------------------------|-----------------------------|------------------------------------------------------------|------------