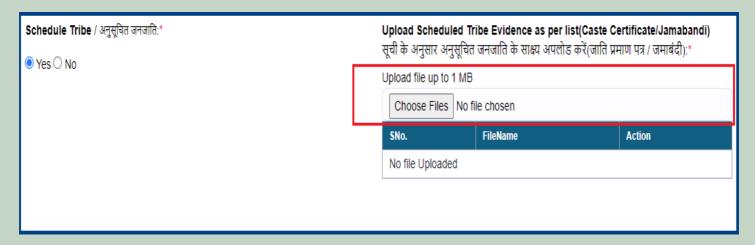

8. Applicants select District, Tehsil, Block, Gram Panchayat and Village.

9. If the applicant belongs to the Scheduled Tribe then select 'Yes' and upload the caste certificate or Jamabandi (as evidence) otherwise select 'No'.