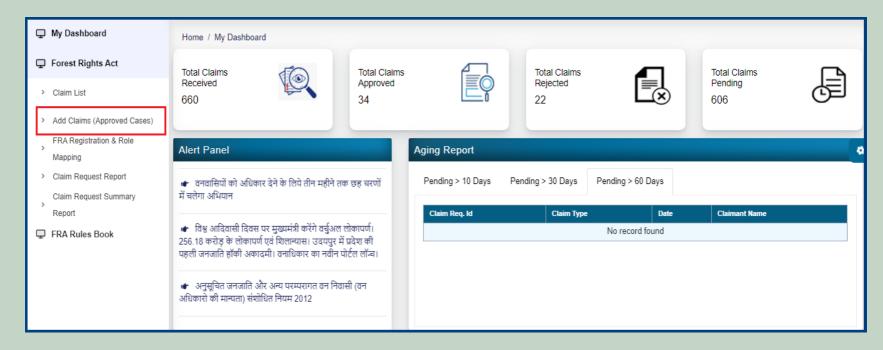

3. Click on the APPLY FOR FRA.

5. Click Add Claim (Approved Cases) on dashboard menu links.

6. Select **Individual** Claim Type and enter **Date of Claim**.

7. If the applicant have JANAADHAR ID then enter JANAADHAR ID and click on 'Get Details' button otherwise for application enter Name, Father Name, Gender, Spouse Name (If any), E-mail, Mobile Number and click on 'Add Claimant Details'.