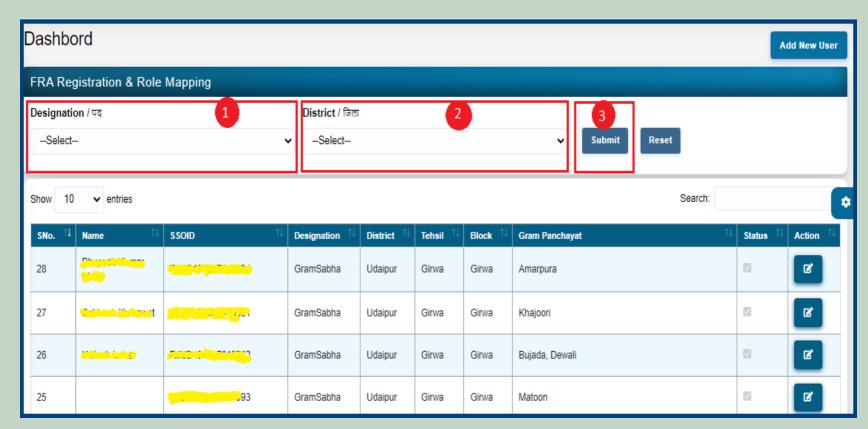

## FRA Registration And Role Mapping.

- 1. Open this link on web browser <a href="http://fra.rajasthan.gov.in/">http://fra.rajasthan.gov.in/</a>
- 2. Click on Apply For FRA Act.

5. Click on the FRA Registration and Role Mapping.

6. Add New user.

7. Enter SSO ID and Select Role, District, Tehsil, Block, Gram Panchayat, Village and FRA Permission and click on the **Submit** button.

8. Filter Designation list by District. Select Designation and District and click on **Submit** button