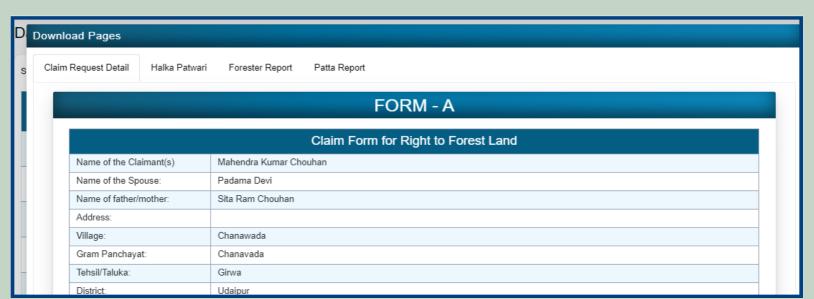

9. View more information related to Claim form.

10. View applied Claim Request Details, Hlaka Patwari, Forest Report and Patta Report.

#### 12. Download applied Claim Request Details form.