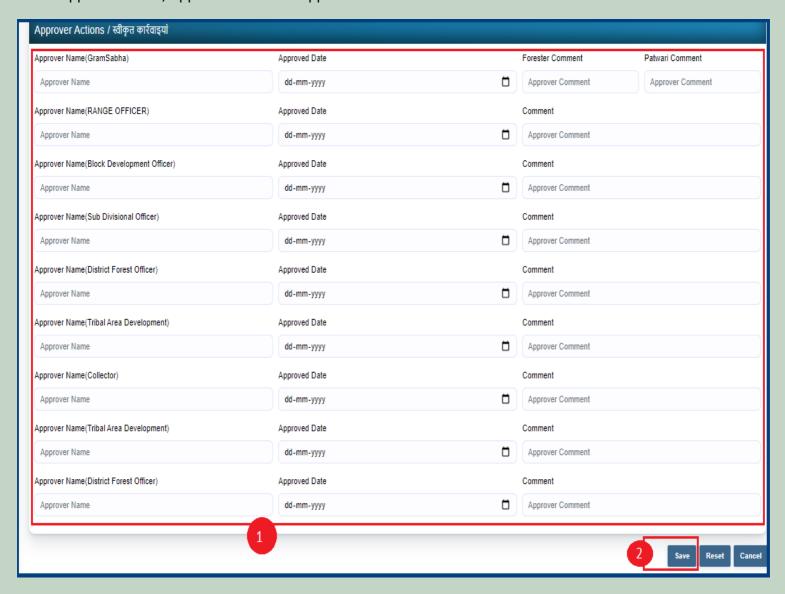

17. Enter Approver Name, Approved Date and Approver Comments and click on 'Save' button