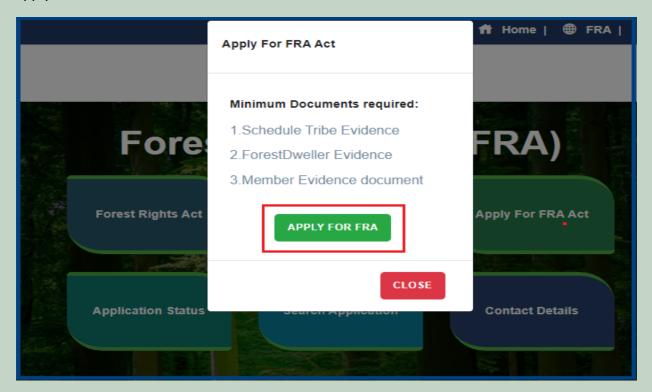

### District Forest Officer Action on Claim form.

- 1. Open this link on web browser <a href="http://fra.rajasthan.gov.in/">http://fra.rajasthan.gov.in/</a>
- 2. Click on Apply For FRA Act .

5. Click Claim List on dashboard menu links.