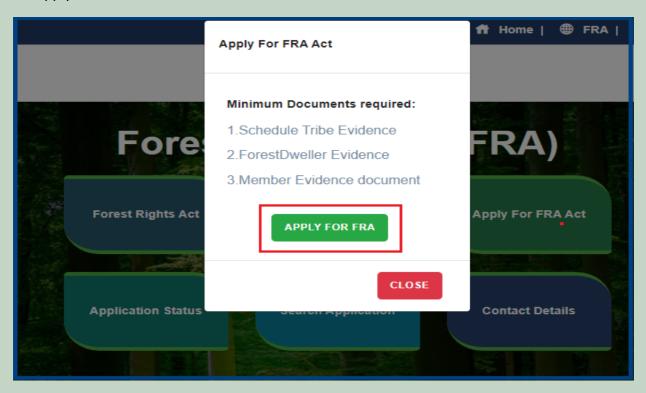

### District Forest Officer Action on Claim form.

- 1. Open this link on web browser <a href="http://fra.rajasthan.gov.in/">http://fra.rajasthan.gov.in/</a>
- 2. Click on Apply For FRA Act .

5. Click Claim List on dashboard menu links.

## How to Generate Digital sign

- 1. Open this link on web browser http://fra.rajasthan.gov.in/
- 2. Click on Apply For FRA Act.

5. Click Claim List on dashboard menu links.

6. Click on 'Action' for perform action on application.

## 3. How to Add Claim Form (Approved Cases) for Individual Forest Rights.

- 1. Open this link on web browser <a href="http://fra.rajasthan.gov.in/">http://fra.rajasthan.gov.in/</a>
- 2. Click on Apply For FRA Act.

## 4. How to Add Claim Form (Approved Cases) for Community Forest Rights.

- 1. Open this link on web browser <a href="http://fra.rajasthan.gov.in/">http://fra.rajasthan.gov.in/</a>
- 2. Click on Apply For FRA Act.

## FRA Registration And Role Mapping.

- 1. Open this link on web browser <a href="http://fra.rajasthan.gov.in/">http://fra.rajasthan.gov.in/</a>
- 2. Click on Apply For FRA Act.

5. Click on the FRA Registration and Role Mapping.

## 5. Claim Request Report.

- 1. Open this link on web browser <a href="http://fra.rajasthan.gov.in/">http://fra.rajasthan.gov.in/</a>
- 2. Click on Apply For FRA Act.

5. Click on the Claim Request Report.

## 7. Claim Request Report Summary.

- 1. Open this link on web browser <a href="http://fra.rajasthan.gov.in/">http://fra.rajasthan.gov.in/</a>
- 2. Click on Apply For FRA Act.

5. Click on the Claim Request Summary Report.