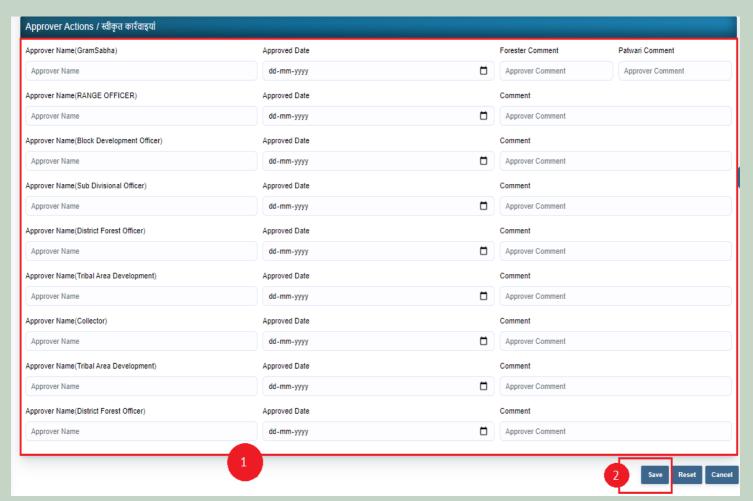

17. Enter Approver Name, Approved Date and Approver Comments and click on 'Save' button