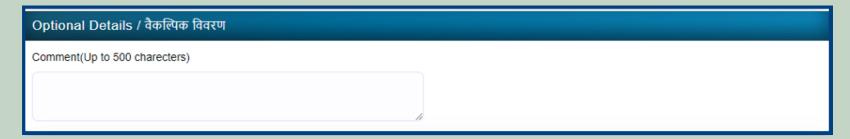

13. Select minimum two types of evidence and upload document files.

14. If there are any other comments by the applicants then enter.

15. Click 'Add New Line' to Enter Latitude and Longitude.

16. Click 'Add New Line' to Enter Khasra No, Compartment No, Khasra No Total Area, Occupied Forest Land Total Area, Occupancy Type [Agriculture/Residence], Van Khand Name and Special Remarks.