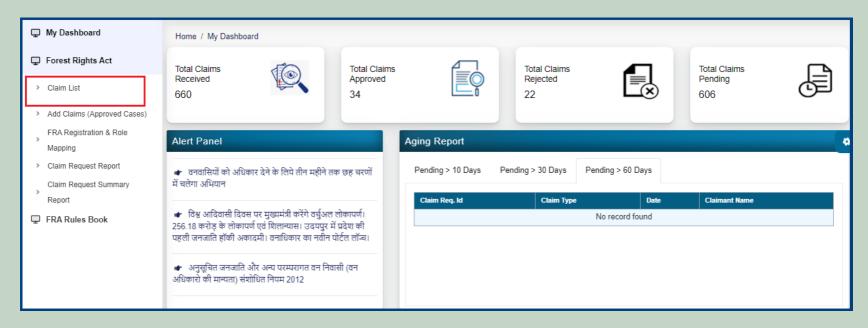

### District Forest Officer Action on Claim form.

- 1. Open this link on web browser <a href="http://fra.rajasthan.gov.in/">http://fra.rajasthan.gov.in/</a>
- 2. Click on Apply For FRA Act .

5. Click Claim List on dashboard menu links.