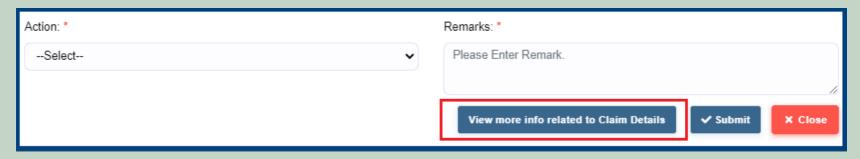

9. View more information related to Claim form.

10. View applied Claim Request Details, Hlaka Patwari, Forest Report and Patta Report.