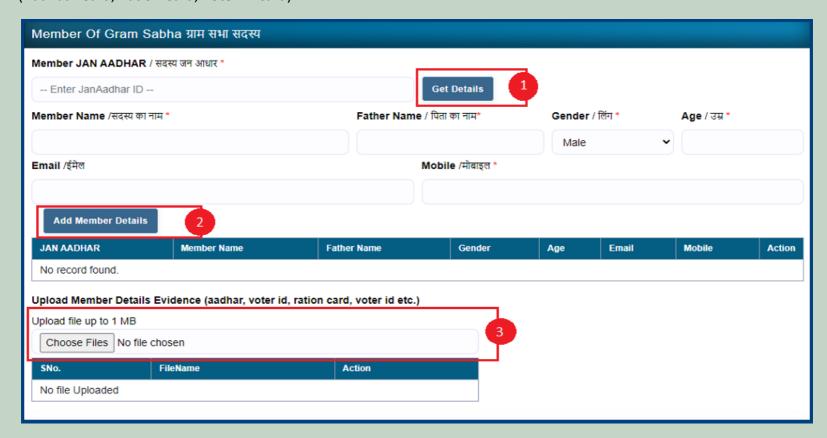

10. If an applicant is a Traditional Forest Dweller then select 'Yes' and upload evidence otherwise select 'No'.

11. If the applicants have Janadhar ID available then enter the details through Janadhar ID otherwise Enter the details of the applicants or members of the Gram Sabha and click on 'Add Member Details' and Upload the Evidence of the members (Aadhaar Card, Ration Card, Voter ID card).

9. Enter the details of the occupied land i.e. Community Rights Nistar, Right on minor forest produce, to graze, for traditional resources, Enter details of land use etc.

10. If the applicants have Janadhar ID available then enter the details through Janadhar ID otherwise Enter the details of the applicants or members of the Gram Sabha and click on 'Add Member Details' and Upload the Evidence of the members (Aadhaar Card, Ration Card, Voter ID card).