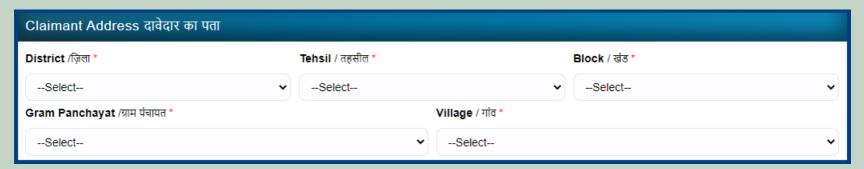

5. Click Add Claim (Approved Cases) on dashboard menu links.

6. Select Community Claim Type and enter Date of Claim.

7. Applicants select District, Tehsil, Block, Gram Panchayat and Village.

8. Select 'Yes' if the applicant is a Forest Dweller Scheduled Tribe or Other Traditional Forest Dweller otherwise select 'No'.