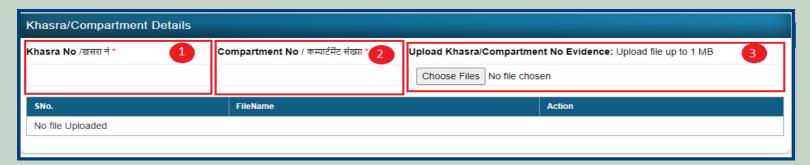

11. Upload Khasra/Compartment No Evidence by Entering the Khasra No and Compartment No.

12. Select the bordering village and click on 'Add Border Village' and Upload Related Documents.

13. Select minimum two types of evidence and upload document files.