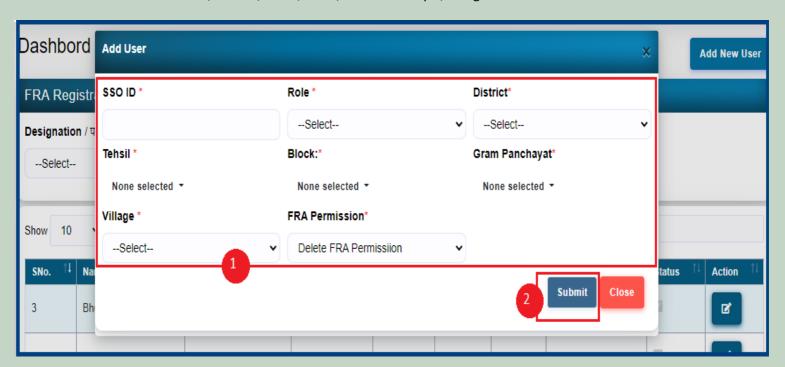

6. Add New user.

7. Enter SSO ID and Select Role, District, Tehsil, Block, Gram Panchayat, Village and FRA Permission and click on the **Submit** button.

8. Filter Designation list by District. Select Designation and District and click on **Submit** button

9. Edit user Designation Details and Permission .

10. Select Role, District, Tehsil, Block, Gram Panchayat, Village and FRA Permission and click on the **Submit** button.