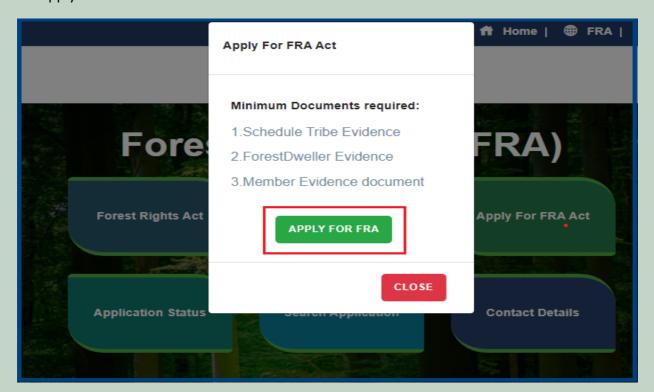

### District Forest Officer Action on Claim form.

- 1. Open this link on web browser <a href="http://fra.rajasthan.gov.in/">http://fra.rajasthan.gov.in/</a>
- 2. Click on Apply For FRA Act .

5. Click Claim List on dashboard menu links.