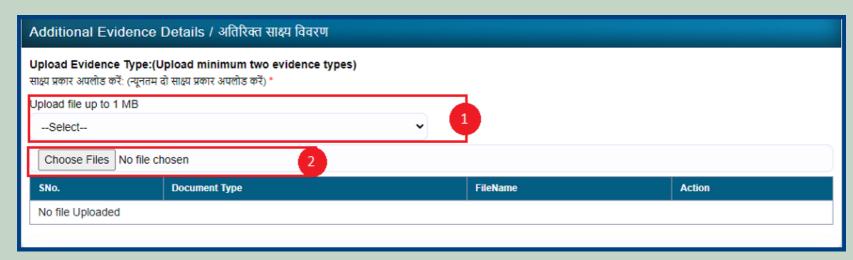

13. Select minimum two types of evidence and upload document files.

14. If there are any other comments by the applicants then enter.

15. Click 'Add New Line' to Enter Latitude and Longitude.

16. Click 'Add New Line' to Enter Khasra No, Compartment No, Khasra No Total Area, Occupied Forest Land Total Area, Occupancy Type [Agriculture/Residence], Van Khand Name and Special Remarks.

11. Upload Khasra/Compartment No Evidence by Entering the Khasra No and Compartment No.

12. Select the bordering village and click on 'Add Border Village' and Upload Related Documents.

13. Select minimum two types of evidence and upload document files.