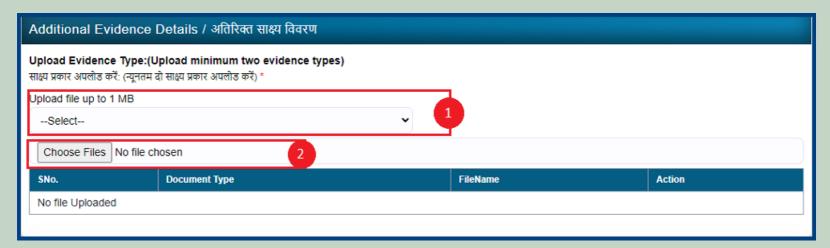

13. Select minimum two types of evidence and upload document files.

14. If there are any other comments by the applicants then enter.

15. Click 'Add New Line' to Enter Latitude and Longitude.

16. Click 'Add New Line' to Enter Khasra No, Compartment No, Khasra No Total Area, Occupied Forest Land Total Area, Occupancy Type [Agriculture/Residence], Van Khand Name and Special Remarks.