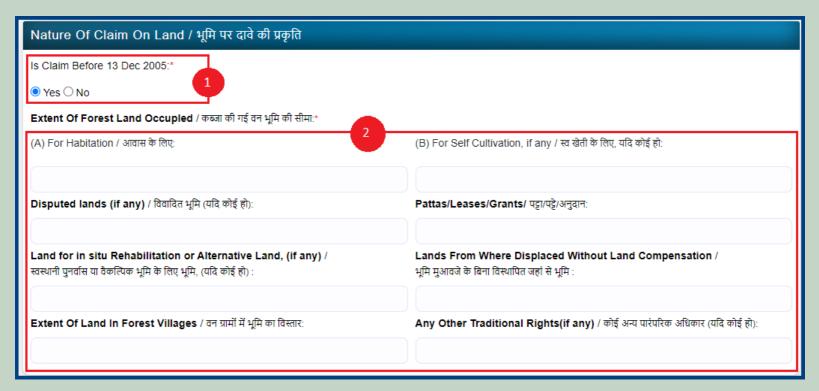

12. Select whether the claim for forest rights is before 2005 or not. Enter the details of the land occupied i.e. whether the land is for Habitation or for Self Cultivation, if the land is disputed, subsidized, optional, enter the details whether there is any other traditional right on the land etc. And after clicking the 'Next' button.