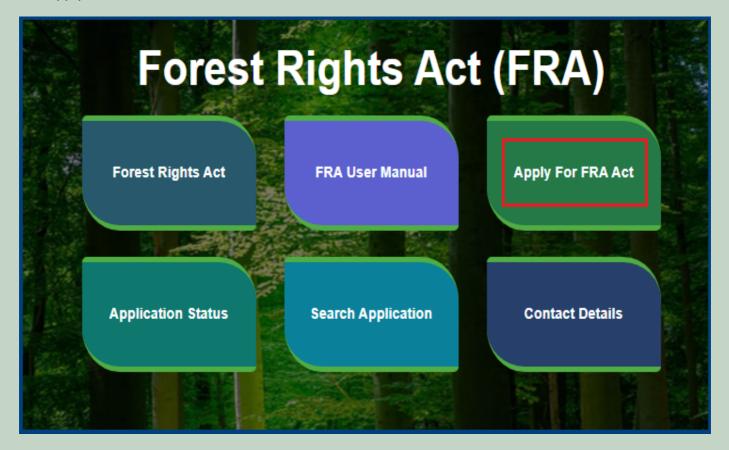

### District Forest Officer Action on Claim form.

- 1. Open this link on web browser <a href="http://fra.rajasthan.gov.in/">http://fra.rajasthan.gov.in/</a>
- 2. Click on Apply For FRA Act .

5. Click Claim List on dashboard menu links.

## How to Generate Digital sign

- 1. Open this link on web browser http://fra.rajasthan.gov.in/
- 2. Click on Apply For FRA Act.

5. Click Claim List on dashboard menu links.

6. Click on 'Action' for perform action on application.

## 3. How to Add Claim Form (Approved Cases) for Individual Forest Rights.

- 1. Open this link on web browser <a href="http://fra.rajasthan.gov.in/">http://fra.rajasthan.gov.in/</a>
- 2. Click on Apply For FRA Act.

## 4. How to Add Claim Form (Approved Cases) for Community Forest Rights.

- 1. Open this link on web browser <a href="http://fra.rajasthan.gov.in/">http://fra.rajasthan.gov.in/</a>
- 2. Click on Apply For FRA Act.

## FRA Registration And Role Mapping.

- 1. Open this link on web browser <a href="http://fra.rajasthan.gov.in/">http://fra.rajasthan.gov.in/</a>
- 2. Click on Apply For FRA Act.

5. Click on the FRA Registration and Role Mapping.

## 5. Claim Request Report.

- 1. Open this link on web browser <a href="http://fra.rajasthan.gov.in/">http://fra.rajasthan.gov.in/</a>
- 2. Click on Apply For FRA Act.

5. Click on the Claim Request Report.

## 7. Claim Request Report Summary.

- 1. Open this link on web browser <a href="http://fra.rajasthan.gov.in/">http://fra.rajasthan.gov.in/</a>
- 2. Click on Apply For FRA Act.

5. Click on the Claim Request Summary Report.