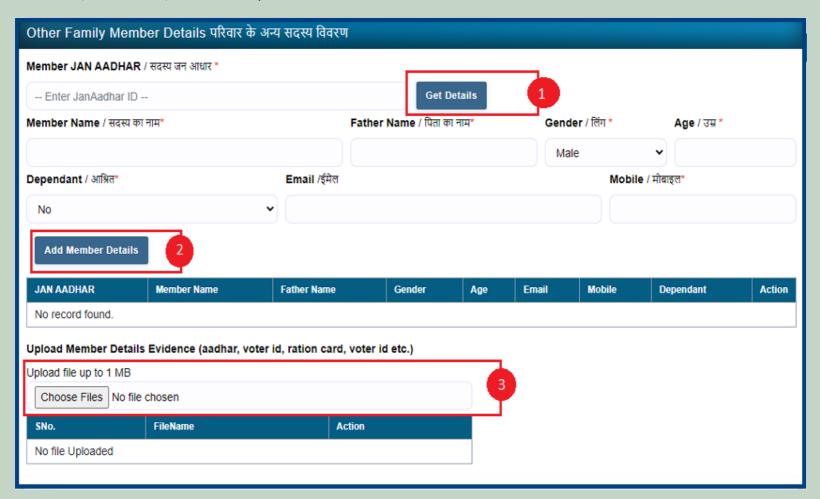

10. If an applicant is a Traditional Forest Dweller then select 'Yes' and upload evidence otherwise select 'No'.

11. If the applicants have Janadhar ID available then enter the details through Janadhar ID otherwise Enter the details of the applicants or members of the Gram Sabha and click on 'Add Member Details' and Upload the Evidence of the members (Aadhaar Card, Ration Card, Voter ID card).