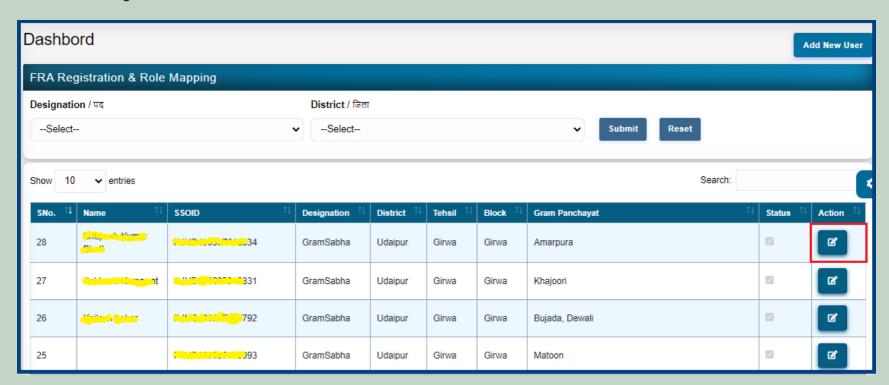

6. Add New user.

7. Enter SSO ID and Select Role, District, Tehsil, Block, Gram Panchayat, Village and FRA Permission and click on the **Submit** button.

8. Filter Designation list by District. Select Designation and District and click on **Submit** button

9. Edit user Designation Details and Permission .

10. Select Role, District, Tehsil, Block, Gram Panchayat, Village and FRA Permission and click on the **Submit** button.