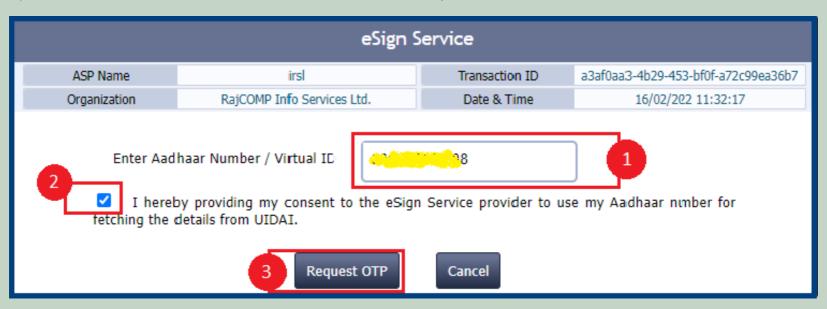

8. Enter your Aadhar card number and check the checkbox and click on the 'Request OTP' button.

9. Enter OTP which has been sent to the registered mobile number and click on the **'SUbmit'** button.