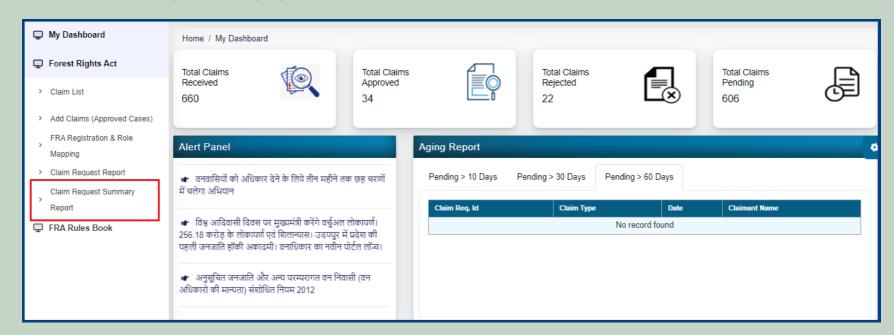

## 7. Claim Request Report Summary.

- 1. Open this link on web browser <a href="http://fra.rajasthan.gov.in/">http://fra.rajasthan.gov.in/</a>
- 2. Click on Apply For FRA Act.

5. Click on the Claim Request Summary Report.