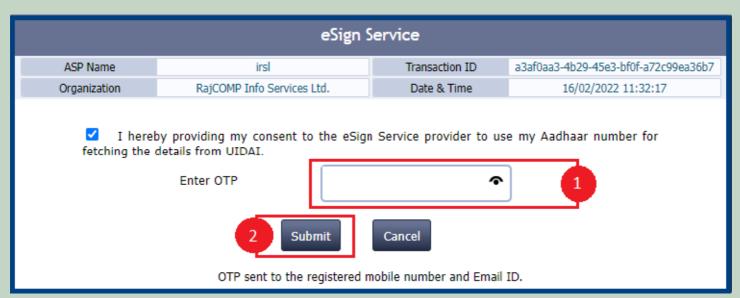

8. Enter your Aadhar card number and check the checkbox and click on the 'Request OTP' button.

9. Enter OTP which has been sent to the registered mobile number and click on the **'SUbmit'** button.