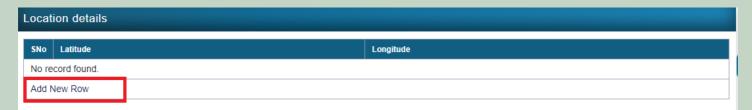

13. Select minimum two types of evidence and upload document files.

14. If there are any other comments by the applicants then enter.

15. Click 'Add New Line' to Enter Latitude and Longitude.

16. Click 'Add New Line' to Enter Khasra No, Compartment No, Khasra No Total Area, Occupied Forest Land Total Area, Occupancy Type [Agriculture/Residence], Van Khand Name and Special Remarks.