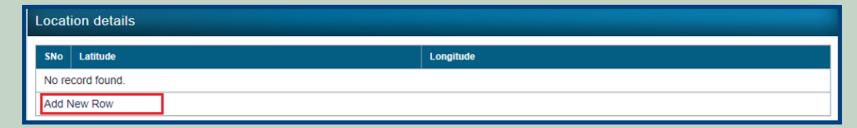

13. Select minimum two types of evidence and upload document files.

14. If there are any other comments by the applicants then enter.

15. Click 'Add New Line' to Enter Latitude and Longitude.

16. Click 'Add New Line' to Enter Khasra No, Compartment No, Khasra No Total Area, Occupied Forest Land Total Area, Occupancy Type [Agriculture/Residence], Van Khand Name and Special Remarks.

14. If there are any other comments by the applicants then enter.

15. Click 'Add New Line' to Enter Latitude and Longitude.

16. Click 'Add New Line' to Enter Khasra No, Compartment No, Khasra No Total Area, Occupied Forest Land Total Area, Occupancy Type [Agriculture/Residence], Van Khand Name and Special Remarks