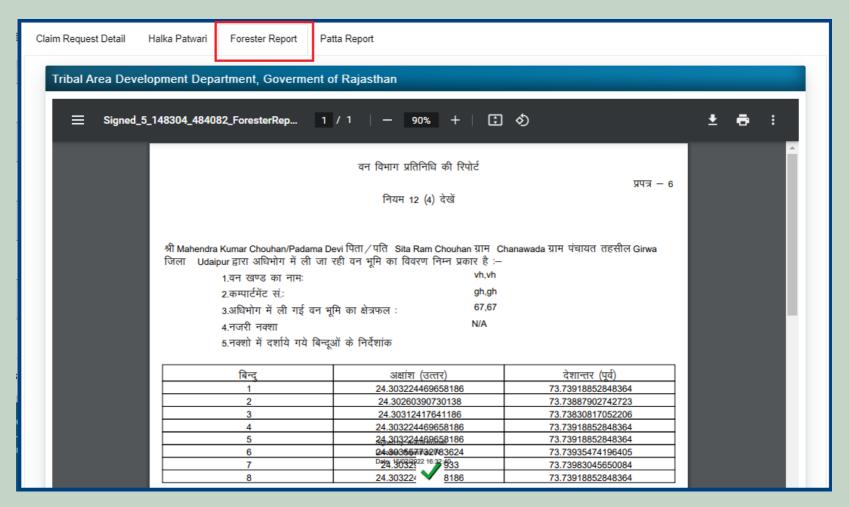

| Statement of elders                                                         | RequestSummaryReport_2_1_2022.pdf | View<br>Attachment |  |
| Evidence in support : | 3   | Citizen Land Picture                                                        | Test Report.pdf                   | View<br>Attachment |  |
|                       | 4   | FRC Committee Report                                                        | RequestSummaryReport_2_1_2022.pdf | View<br>Attachment |  |
|                       | 5   | Gram Sabha Sankalp Document                                                 | RequestSummaryReport_2_1_2022.pdf | View<br>Attachment |  |

#### 12. Download applied Claim Request Details form.



#### 13. View generate Halka Patwari Report.





#### 14. View genterat Forest Report.



#### 15. View generate Patta Report





## How to Generate Digital sign

- 1. Open this link on web browser http://fra.rajasthan.gov.in/
- 2. Click on Apply For FRA Act.









5. Click Claim List on dashboard menu links.



6. Click on 'Action' for perform action on application.

| orest Rights Act (FRA): Application for Action |                                              |                             |                                                            |                       |                                      |                 |
|------------------------------------------------|----------------------------------------------|-----------------------------|------------------------------------------------------------|-----------------------|-------------------------------