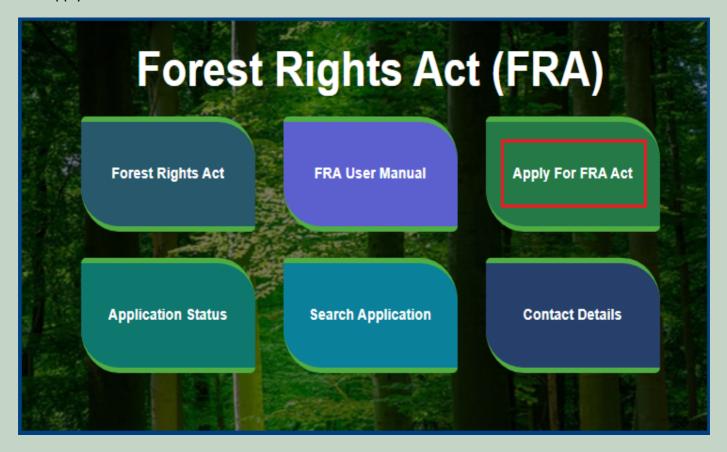

### District Forest Officer Action on Claim form.

- 1. Open this link on web browser <a href="http://fra.rajasthan.gov.in/">http://fra.rajasthan.gov.in/</a>
- 2. Click on Apply For FRA Act .

5. Click Claim List on dashboard menu links.