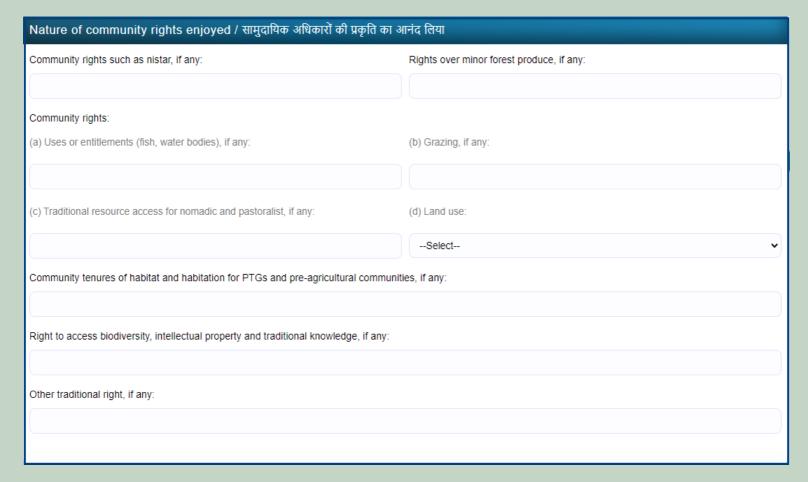

9. Enter the details of the occupied land i.e. Community Rights Nistar, Right on minor forest produce, to graze, for traditional resources, Enter details of land use etc.

10. If the applicants have Janadhar ID available then enter the details through Janadhar ID otherwise Enter the details of the applicants or members of the Gram Sabha and click on 'Add Member Details' and Upload the Evidence of the members (Aadhaar Card, Ration Card, Voter ID card).