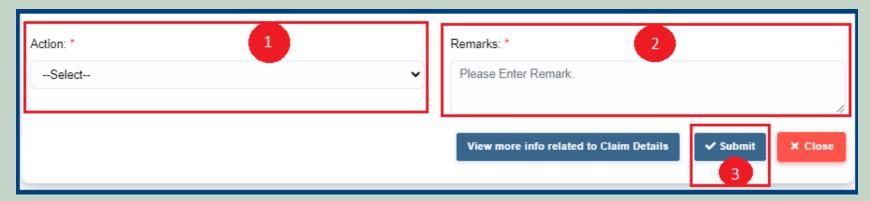

7. If have other Approval Evidence files then click on 'Click here to upload files, if any' and upload files.

8. Select an Action from the option (Recommended) and enter Remark and click on 'Submit' button.