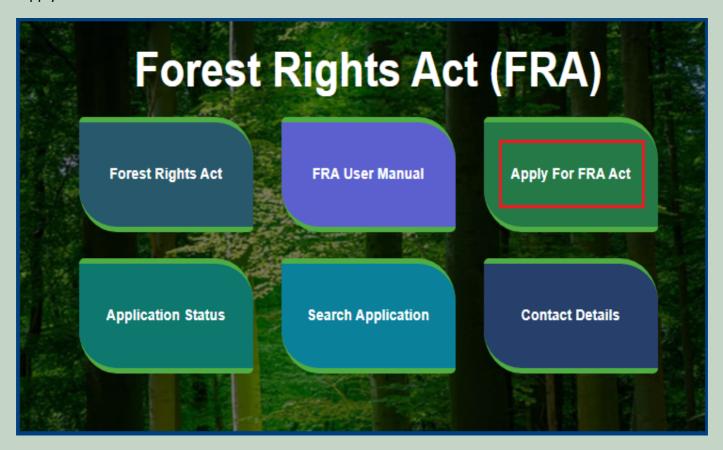

### District Forest Officer Action on Claim form.

- 1. Open this link on web browser <a href="http://fra.rajasthan.gov.in/">http://fra.rajasthan.gov.in/</a>
- 2. Click on Apply For FRA Act .

5. Click Claim List on dashboard menu links.

## How to Generate Digital sign

- 1. Open this link on web browser http://fra.rajasthan.gov.in/
- 2. Click on Apply For FRA Act.

5. Click Claim List on dashboard menu links.

6. Click on 'Action' for perform action on application.

## 3. How to Add Claim Form (Approved Cases) for Individual Forest Rights.

- 1. Open this link on web browser <a href="http://fra.rajasthan.gov.in/">http://fra.rajasthan.gov.in/</a>
- 2. Click on Apply For FRA Act.

## 4. How to Add Claim Form (Approved Cases) for Community Forest Rights.

- 1. Open this link on web browser <a href="http://fra.rajasthan.gov.in/">http://fra.rajasthan.gov.in/</a>
- 2. Click on Apply For FRA Act.

## FRA Registration And Role Mapping.

- 1. Open this link on web browser <a href="http://fra.rajasthan.gov.in/">http://fra.rajasthan.gov.in/</a>
- 2. Click on Apply For FRA Act.

5. Click on the FRA Registration and Role Mapping.

## 5. Claim Request Report.

- 1. Open this link on web browser <a href="http://fra.rajasthan.gov.in/">http://fra.rajasthan.gov.in/</a>
- 2. Click on Apply For FRA Act.

5. Click on the Claim Request Report.

## 7. Claim Request Report Summary.

- 1. Open this link on web browser <a href="http://fra.rajasthan.gov.in/">http://fra.rajasthan.gov.in/</a>
- 2. Click on Apply For FRA Act.

5. Click on the Claim Request Summary Report.