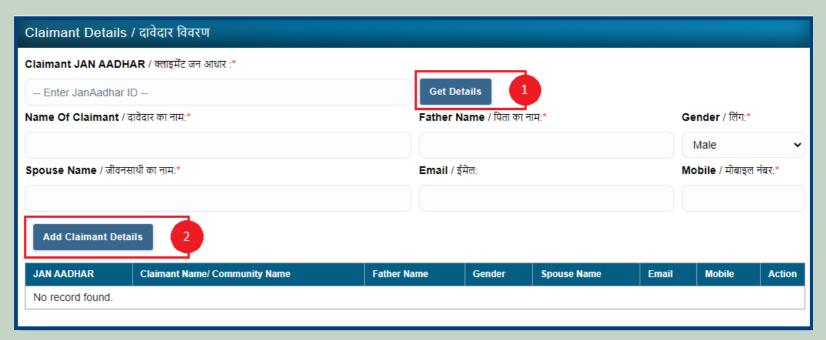

3. Click on the APPLY FOR FRA.

5. Click Add Claim (Approved Cases) on dashboard menu links.

6. Select **Individual** Claim Type and enter **Date of Claim**.

7. If the applicant have JANAADHAR ID then enter JANAADHAR ID and click on 'Get Details' button otherwise for application enter Name, Father Name, Gender, Spouse Name (If any), E-mail, Mobile Number and click on 'Add Claimant Details'.