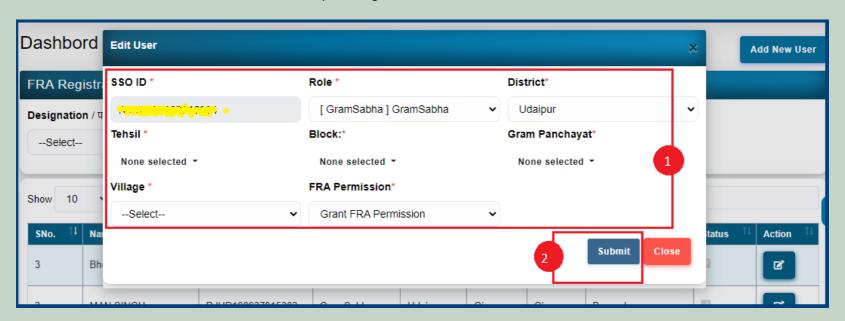

6. Add New user.

7. Enter SSO ID and Select Role, District, Tehsil, Block, Gram Panchayat, Village and FRA Permission and click on the **Submit** button.

8. Filter Designation list by District. Select Designation and District and click on **Submit** button

9. Edit user Designation Details and Permission .

10. Select Role, District, Tehsil, Block, Gram Panchayat, Village and FRA Permission and click on the **Submit** button.