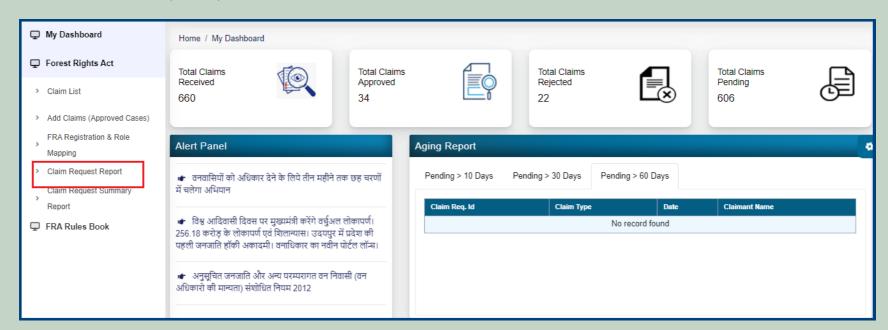

## 5. Claim Request Report.

- 1. Open this link on web browser <a href="http://fra.rajasthan.gov.in/">http://fra.rajasthan.gov.in/</a>
- 2. Click on Apply For FRA Act.

5. Click on the Claim Request Report.